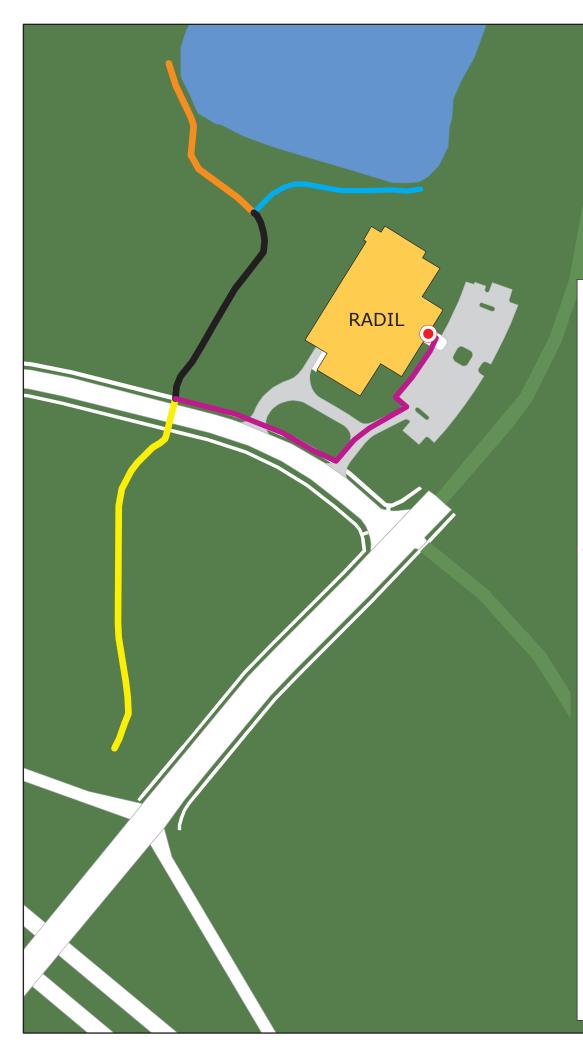

## DISCOVERY RIDGE PAVED TRAILS BY SECTION \*

Start here

Section 1: Front door to beginning of paved trail Approximate Distance: 700 ft Approximate Time: 3 minutes Approximate Steps: 321

Section 2: Paved trail north section to fork Approximate Distance: 458 ft Approximate Time: 2 minutes Approximate Steps: 192

Section 3: North section right (east) fork Approximate Distance: 378 ft Approximate Time: 1.5 minutes Approximate Steps: 159

Section 4: North section left (west) fork Approximate Distance: 389 ft Approximate Time: 1.6 minutes Approximate Steps: 163

Section 5: South section Approximate Distance: 790 ft Approximate Time: 3.5 minutes Approximate Steps: 332

\* Measurements are one way.