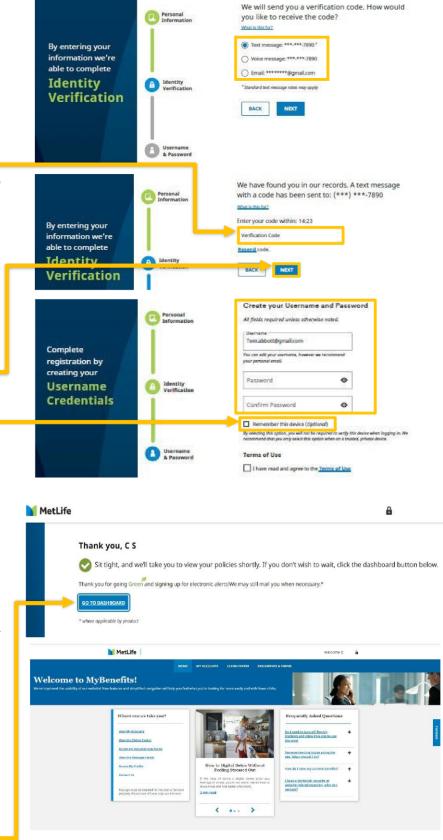

Choose whether you'd like to receive paperless documents by selecting one of the radio buttons at the bottom of the page. You may view the eConsent Policy by clicking on the relevant links. Click "Submit". Upon successful submission, you should receive a congratulatory confirmation message.

Finally, select "Go To Dashboard" and you will be taken to your Dashboard.