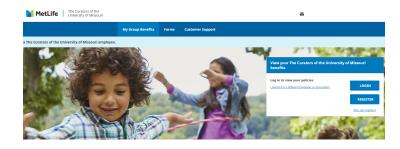

## **Pre-Registration**

Upon navigation to either <u>online.metlife.com/</u> <u>benefits</u> or <u>mybenefits.metlife.com</u>, you'll see the screen on the right:

Enter the name- "University of Missouri System" into the field in the upper-right corner. A dropdown menu of organizations may appear with options to choose from (if more than one match is found, select the organization you want to register and click "Next").

You'll be taken to a screen that asks you to Login or Register. Select "REGISTER." select