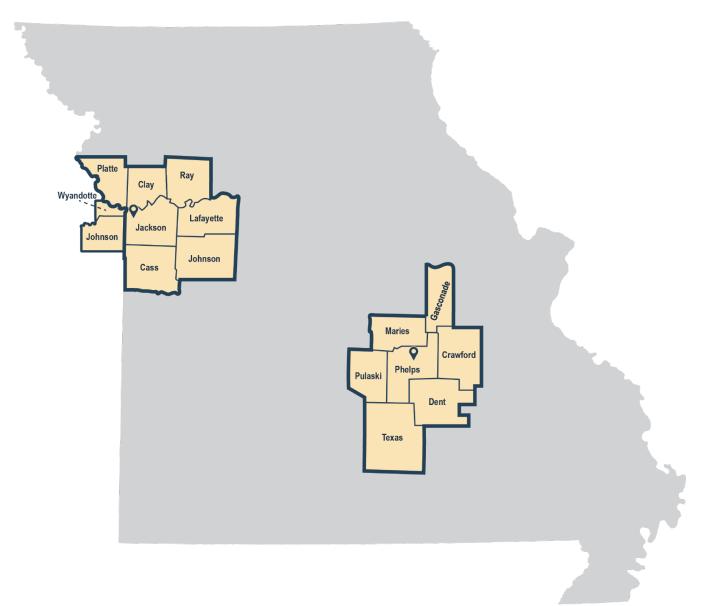

## Tiered PPO Plan Coverage Map

To enroll in the University of Missouri System's PPO Plan with Tiered Feature (also called Tiered PPO Plan), you must be an active, benefit-eligible employee living or working in one of the following counties:

- **Missouri counties:** Cass, Clay, Crawford, Dent, Gasconade, Jackson, Johnson, Lafayette, Maries, Phelps, Platte, Pulaski, Ray and Texas.
- Kansas counties: Johnson and Wyandotte.

University of Missouri System COLUMBIA | KANSAS CITY | ROLLA | ST. LOUIS Office of Human Resources • 1105 Carrie Francke Dr., Ste. 108 • Columbia, MO 65211 • (573) 882-2146 • www.umsystem.edu